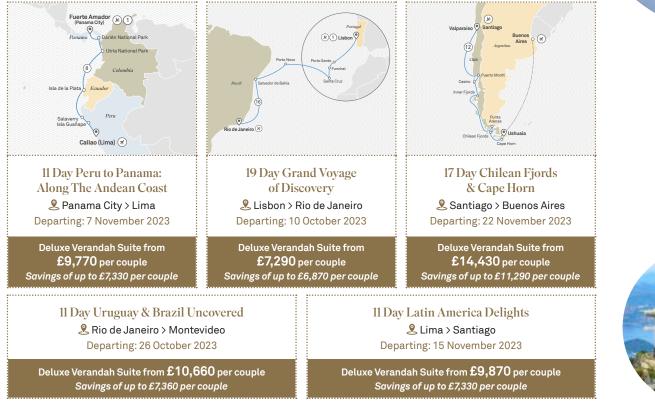

# THE AMERICAS

Comprising two continents and 37 nations, the Americas is a must-see destination of distinct cultures, contrasting climates, and every conceivable landscape from stark desert to lush rainforest.

THE CARIBBEAN

Besides its pristine beaches, coral reefs and marine life, the Caribbean offers fascinating colonial history, colourful and well-preserved heritage architecture, and an exotic fusion of Latin and Creole cultures.

Terms and conditions apply, see back cover for full details.

Terms and conditions apply, see back cover for full details.