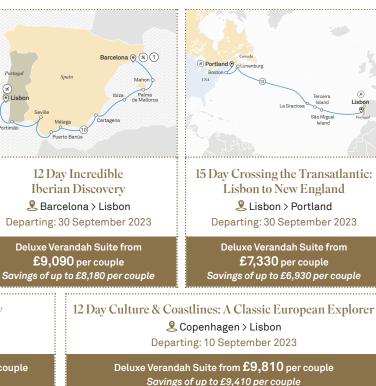

**EUROPE & THE MEDITERRANEAN** 

Terms and conditions apply, see back cover for full details.

The azure waters of Europe's Mediterranean Sea are home to many unique and picturesque towns, best explored on Discovery Yachts. From the scenic European Rivieras to the warm waters of the Italian Coast, Scenic Eclipse's world-class design provides guests with exclusive access to charming ports and villages.

Terms and conditions apply, see back cover for full details.

Terms and conditions apply, see back cover for full details.