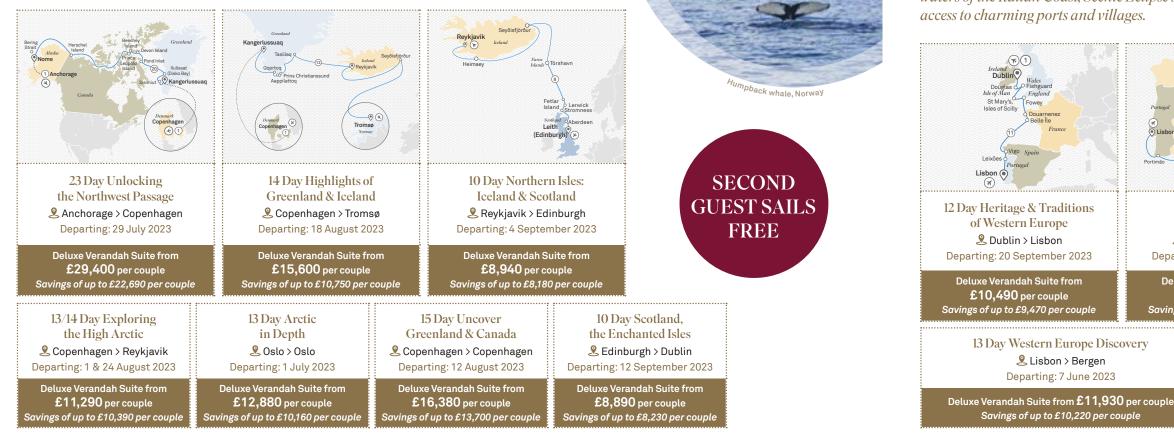

# THE HIGH ARCTIC & FJORDS

From the majestic fords of Norway to Greenland's glaciers and the intriguing geology of Iceland, a voyage to the Arctic is unlike any other.

Terms and conditions apply, see back cover for full details.

**EUROPE & THE MEDITERRANEAN** 

Terms and conditions apply, see back cover for full details.

The azure waters of Europe's Mediterranean Sea are home to many unique and picturesque towns, best explored on Discovery Yachts. From the scenic European Rivieras to the warm waters of the Italian Coast, Scenic Eclipse's world-class design provides guests with exclusive access to charming ports and villages.