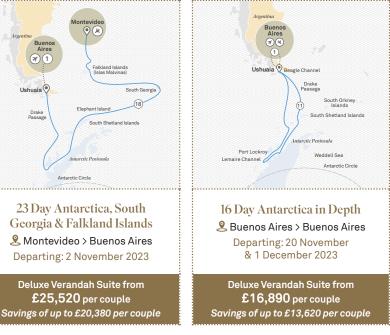

# **ANTARCTICA**

A destination like no other. Raw, powerful and exquisite, Antarctica supercharges the senses with grand ice and landscapes, a palpable history of exploration, wildlife untamed, weather that dictates and a silence so profound it sings.

### 18/19 Day Antarctica & the Weddell Sea Buenos Aires > Buenos Aires Departing: 4 & 12 December 2023

Deluxe Verandah Suite from £20,940 per couple Savings of up to £17,340 per couple