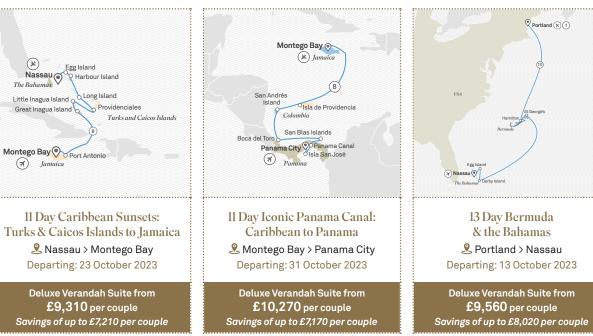

# THE AMERICAS

Comprising two continents and 37 nations, the Americas is a must-see destination of distinct cultures, contrasting climates, and every conceivable landscape from stark desert to lush rainforest.

THE CARIBBEAN

Besides its pristine beaches, coral reefs and marine life, the Caribbean offers fascinating colonial history, colourful and well-preserved heritage architecture, and an exotic fusion of Latin and Creole cultures.

Terms and conditions apply, see back cover for full details.

Terms and conditions apply, see back cover for full details.